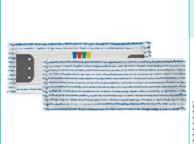

## Wet System flat mop Soft Striat

Microfibre flat mop with stripes, polyester support

| Technical information |       |                  |                 |   |     |      |       |
|-----------------------|-------|------------------|-----------------|---|-----|------|-------|
| code                  | notes | cm (comm. sizes) | cm (real sizes) | С | pcs | kg   | m³    |
| 0000E210B             |       | J 40 J 15        | J 46 J 16       |   | 25  | 2,85 | 0,025 |

SYSTEM

Flat mop system with flaps, to be used with roll, jaw or flat wringer Ideal for smooth or porous interior floors with medium degree of dirt

#### GREEN BOX

**DECITEX of the fibres**Microfibre: 0.56 DTX

**Efficient:** microfibre requires less chemical to remove dirt and bacteria, reducing water and chemical consumption

### Advantages

- **Time-saving:** thanks to the large cleaning surface and the possibility of reaching corners and cleaning under furniture
- Ergonomic: lightweight, it reduces operator's strain
- **Highest hygiene:** microfibre penetrates into the microporosity of the floor, collecting dirt and more than 95% of bacteria

#### Material

Yarn: microfibre (80% polyester, 20% polyamide) - Support: polyester